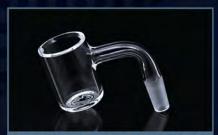

Beveled top allows for a more secure fit and a tighter seal.

Quartz Bangers feature a beveled top and a deeper dish than other banger options. These thick walled 45 and 90 degree fully quartz bangers allow for excellent heat retention and prime flavor. The banger is available in your choice of size (10mm, 14mm, 19mm) and gender (male or female) so it fits all of your favorite Rigs!