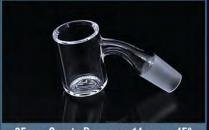

Beveled top allows for a more secure fit and a tighter seal.

Quartz Bangers feature a beveled top and a deeper dish than other banger options. These thick walled 45 and 90 degree fully quartz bangers allow for excellent heat retention and prime flavor. The banger is available in your choice of size (10mm, 14mm, 19mm) and gender (male or female) so it fits all of your favorite Rigs!

# 25mm High Heat Retention Quartz Banger Made in USA

25mm Quartz Banger • 10mm • 45°
Also available in Female

25mm Quartz Banger ● 10mm ● 90°
Also available in Female

25mm Quartz Banger • 14mm • 45°
Also available in Female

25mm Quartz Banger • 14mm • 90°
Also available in Female