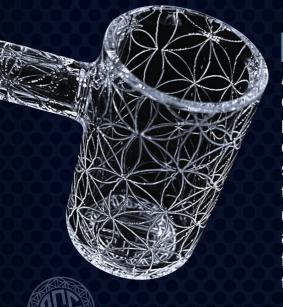

Beveled top allows for a more secure fit and a tighter seal.

Quartz Bangers feature a beveled top and a deeper dish than other banger options. These thick walled 45 and 90 degree fully quartz bangers allow for excellent heat retention and prime flavor. The banger is available in your choice of size (10mm, 14mm, 19mm) and gender (male or female) so it fits all of your favorite Rigs!

# 25mm High Heat Retention Quartz Banger Made in USA

25mm Quartz Banger • 10mm • 45°
Also available in Female

25mm Quartz Banger ● 10mm ● 90°
Also available in Female

25mm Quartz Banger • 14mm • 45°
Also available in Female