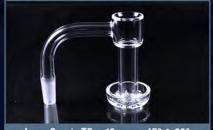

## Standard Beveled TS Quartz Banger Made in USA

Standard Quartz TS • 10mm • 45° & 90°
Also available in Female

Standard Quartz TS ● 14mm ● 45° & 90°
Also available in Female