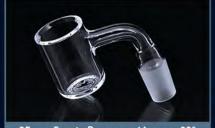

## Standard Beveled TS Quartz Banger Made in USA

Standard Quartz TS • 10mm • 45° & 90°
Also available in Female

Standard Quartz TS ● 14mm ● 45° & 90°
Also available in Female