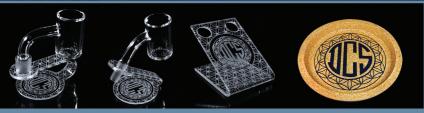

#### DCS Accessories Made in USA

DCS Acrylic Banger Stands Single and Double Stands
DCS Acrylic Stands for 25mm Quartz Bangers.
Choose from 10mm or 14mm. \*\*\* Bangers not included.

DCS Deep Dish Cork Rig Pad 4" round x .75" deep cork pad with DCS logo.