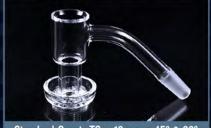

## Long Beveled TS Quartz Banger Made in USA

Long Quartz TS ● 10mm ● 45° & 90°
Also available in Female

Long Quartz TS • 10mm • 45° & 90°
Also available in Female