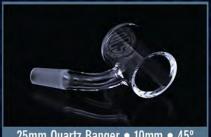

# 25mm High Heat Retention Quartz Banger Made in USA

25mm Quartz Banger • 10mm • 45°
Also available in Female

25mm Quartz Banger ● 10mm ● 90°
Also available in Female

25mm Quartz Banger • 14mm • 45°
Also available in Female