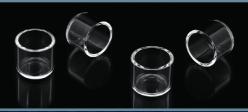

Quartz Banger Made in USA



Long Quartz TS ● 10mm ● 45° & 90°
Also available in Female



Long Quartz TS • 10mm • 45° & 90°
Also available in Female



## Vortex Beveled TS Quartz Banger Made in USA



Vortex Quartz TS ● 10mm ● 45° & 90°
Also available in Female



Vortex Quartz TS ● 14mm ● 45° & 90°
Also available in Female



Quartz combines quality
American made products with years
of laser cutting experience to provide
professional personnalized products for
our consumers worldwide! Our staff is
skilled and equipped with the knowledge
to get your project done quickly. We
use industrial-scale co2 laser cutters,
allowing us to provide the perfect choice
for projects requiring quick turnaround
times and high-quality results.

Quartz Inserts Made in USA Available in 16mm, 19mm, and 24mm





#### DCS Accessories Made in USA



DCS Acrylic Banger Stands Single and Double Stands
DCS Acrylic Stands for 25mm Quartz Bangers.
Choose from 10mm or 14mm. \*\*\* Bangers not included.

DCS Deep Dish Cork Rig Pad 4" round x .75" deep cork pad with DCS logo.



For more information or to place an order contact

Dale Sommers at