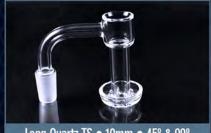

## Standard Beveled TS Quartz Banger Made in USA

Standard Quartz TS • 10mm • 45° & 90°
Also available in Female

Standard Quartz TS ● 14mm ● 45° & 90°
Also available in Female