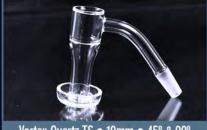

## Vortex Beveled TS Quartz Banger Made in USA

Vortex Quartz TS ● 10mm ● 45° & 90°
Also available in Female

Vortex Quartz TS ● 14mm ● 45° & 90°
Also available in Female

Quartz combines quality
American made products with years
of laser cutting experience to provide
professional personnalized products for
our consumers worldwide! Our staff is
skilled and equipped with the knowledge
to get your project done quickly. We
use industrial-scale co2 laser cutters,
allowing us to provide the perfect choice
for projects requiring quick turnaround
times and high-quality results.