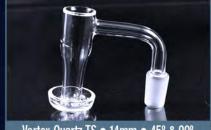

## Vortex Beveled TS Quartz Banger Made in USA

Vortex Quartz TS ● 10mm ● 45° & 90°
Also available in Female

Vortex Quartz TS ● 14mm ● 45° & 90°
Also available in Female

Quartz combines quality
American made products with years
of laser cutting experience to provide
professional personnalized products for
our consumers worldwide! Our staff is
skilled and equipped with the knowledge
to get your project done quickly. We
use industrial-scale co2 laser cutters,
allowing us to provide the perfect choice
for projects requiring quick turnaround
times and high-quality results.