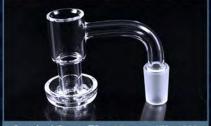

## Vortex Beveled TS Quartz Banger Made in USA

Vortex Quartz TS ● 10mm ● 45° & 90°
Also available in Female

Vortex Quartz TS ● 14mm ● 45° & 90°
Also available in Female

Quartz combines quality
American made products with years
of laser cutting experience to provide
professional personnalized products for
our consumers worldwide! Our staff is
skilled and equipped with the knowledge
to get your project done quickly. We
use industrial-scale co2 laser cutters,
allowing us to provide the perfect choice
for projects requiring quick turnaround
times and high-quality results.